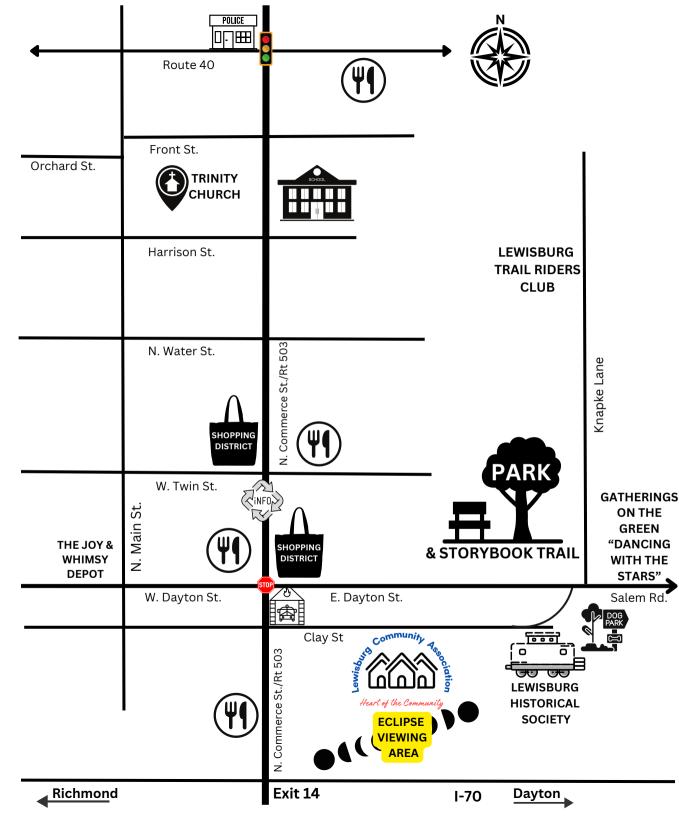

## <u>Friday, 4/5/24</u>

- 11A, 1P, 3P, 5P, 7P: Eclipse Cookie Decorating at Flour Bakery, 206 N Commerce St., \$15 - Walk-in only
- 5-8P: Open Mic at Brick Rhod Bistro, 109 N. Commerce St.
- 5-8 P: Eclipse Commemorative Craft at Joy & Whimsy Depot, 200 W Dayton St. Free.

## <u>Saturday, 4/6/24</u>

- 8-10A: Breakfast by Lewisburg Historical Society, Lewisburg Community Center, 265 E Clay St.
- 9A-4P: Trinity Marketplace and Lunch (10A-2P) at Trinity Church, 511 N.
   Commerce St.
- 10A, 12P, 2P: Eclipse Cookie Decorating at Flour Bakery, 206 N Commerce St., \$15 - Walk-in only
- 1P-4P: DJ Nikki Plank at Bicentennial Square
- 5P until sold out: Chicken dinner offered by Lewisburg Trail Riders Club

There is a charge for food & some events may involve a fee. Events subject to change.

Local businesses open throughout the weekend find them on FaceBook!

1893 Storehouse Co **Back Door Crafts LLC** & Antiques **Bicentennial Store Bloom Market Brick Rhod Antiques** & Bistro C Sharp LLC **Flour Bakery & Gifts Joy & Whimsy Depot** Livin' On Dreams Boutique **Mad About Ice Cream Petals & Metal Flower Farm** Sarah's Pizza **Yankee Clover Mercantile** & More

## <u>Sunday, 4/7/24</u>

- 8-10A: Breakfast offered by Lewisburg Historical Society at Community Center, 265 E Clay St.
- Lewisburg Community Park, Knapke
  Lane
  - 10-11A: Community Church Service
  - 11A-1P: Lunch in the Park
  - 1-4P: Games in the Park
  - 4-6P: Music in the Park
- 5P until sold out: Hamburgers/Hot Dogs offered by Lewisburg Trail Riders Club
- Lewisburg Community Center
  - 6-8P: Bingo/Kids' Board Games
  - 8-10P: Euchre

## <u>Monday 4/8/24</u>

- 10A-1P: Brunch at Flour Bakery, 206 N. Commerce St.
- 1:30-4:30 P: Solar Eclipse Experience at Garber Nature Center, 9691 OH-503, \$5 per person; Register online at preblecountyparks.com.
- 5-7P: Spaghetti Dinner offered at Trinity Church, 511 N. Commerce St.
- 6:30-8P: Solar Eclipse Wrap-Up, Joy & Whimsy Depot, 200 W Dayton St.